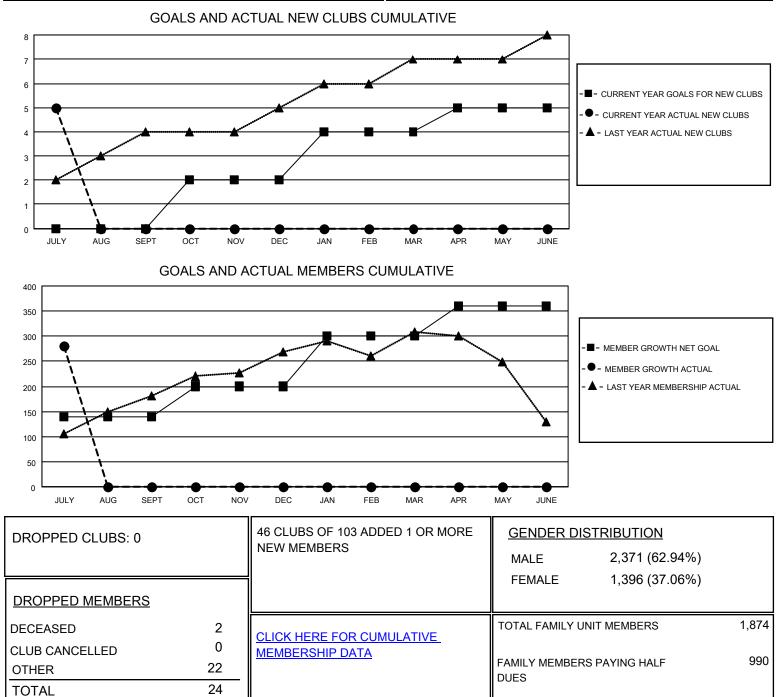

## LOCATION INDIA

District 3231A2

Results as of: 7/31/2021

| Clubs                 |               |           |               | Members               |                        |                         |                                                    |
|-----------------------|---------------|-----------|---------------|-----------------------|------------------------|-------------------------|----------------------------------------------------|
| RESULTS FOR 2021-2022 |               |           |               | RESULTS FOR 2021-2022 |                        |                         |                                                    |
| QUARTER               | NEW CLUB GOAL | NEW CLUBS | DROPPED CLUBS | QUARTER               | BER GROWTH NET<br>GOAL | MEMBER GROWTH<br>ACTUAL | DROPPED<br>MEMBERS ACTUAL<br>(including transfers) |
| JULY/AUG/SEPT         | 0             | 5         | 0             | JULY/AUG/SEPT         | 140                    | 312                     | 24                                                 |
| OCT/NOV/DEC           | 2             | 0         | 0             | OCT/NOV/DEC           | 60                     | 0                       | 0                                                  |
| JAN/FEB/MAR           | 2             | 0         | 0             | JAN/FEB/MAR           | 100                    | 0                       | 0                                                  |
| APR/MAY/JUNE          | 1             | 0         | 0             | APR/MAY/JUNE          | 60                     | 0                       | 0                                                  |